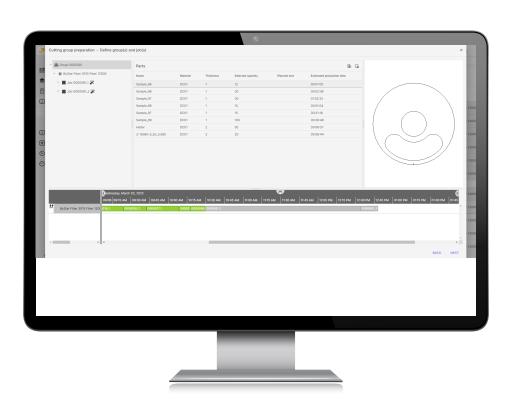

### Your features

Manage manufacturing orders

BySoft Shop Floor Plan allows you to handle your manufacturing orders, assigning relevant information such as customers, delivery date, manufacturing steps, or required raw material.

Synchronization with BySoft CAM

Seamless integration with BySoft CAM for the editing and programming of parts prior to cutting and bending by Bystronic machines.

Integration of Bystronic machines

BySoft Shop Floor Plan connects to your Bystronic machines in order to provide real-time information on the status and progress of your jobs. Dynamically allocate the workload and access relevant details such as processing times and quality.

**ERP** connection

Automatically access all the production orders from your ERP, retrieving the necessary details to create plans, and enter relevant information into the ERP to provide valuable operational information for future analyses.