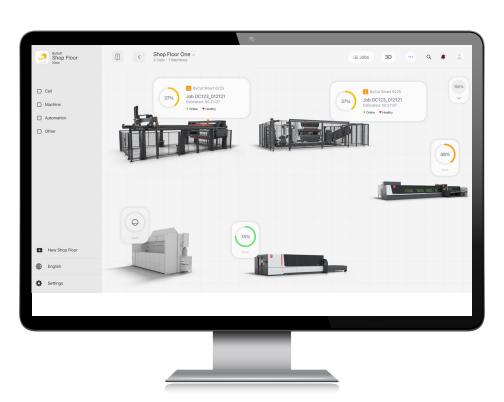

## Your features

Comprehensive overview of your shop floor

Import your shop floor layout to gain a true-to-life view of the work centers on your shop floor. BySoft Shop Floor View provides a comprehensive overview over all your production processes, including those of third-party machines and manual processes.

Monitor the progress of your production jobs

Monitor the progress of the ongoing jobs at each work center and receive alerts in the event of problems or time delays. Any errors detected at the machines are automatically reported in BySoft Shop Floor View.

View the job details of your work centers

Ensure job traceability and access detailed information on ongoing or queued jobs for all your work centers, such as materials, thicknesses, estimated delivery dates, dependencies, etc.

Monitor the production flow

Visualize the entire production flow of the jobs that are currently being processed on your shop floor. Enhance your tracking and monitor all the production steps in connection with individual jobs.